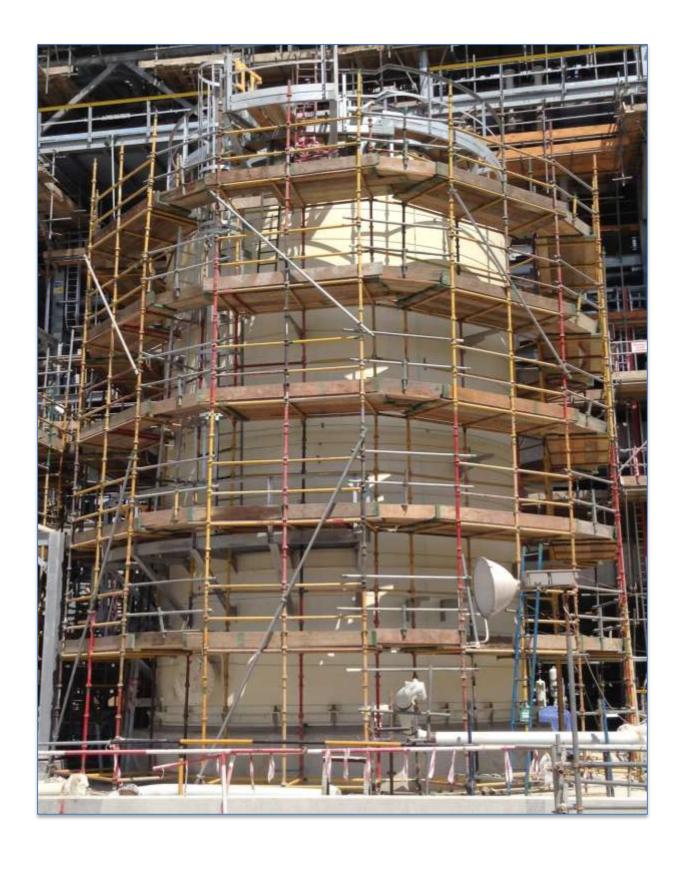

| SOYA                         | -                           | _        | 14-09-21   | 20-09-21    |
|      |                                                           |                      |                              |                             |          |            |             |
|      |                                                           |                      |                              |                             |          |            |             |

## **SCAFFOLDING FOR STRUCTURAL WORK**

@ IBN RUSHD YANBU



## **SCAFFOLDING FOR FIRE PROOFING**

@ YASREF



CLEAR VISION CORPORATION

## **SCAFFOLDING FOR TANK INSULATION**

**@PETRO RABIGH- NORTH TANK FARM** 



CLEAR VISION CORPORATION

## **SCAFFOLDING FOR TANK INSULATION**

**@PETRO RABIGH-UTILITY AREA** 



CLEAR VISION CORPORATION

## **SCAFFOLDING FOR EXTERNAL CCB BUILDING**

@SWCC -YANBU PHASE III PROJECT





CLEAR VISION CORPORATION

# **REFRACTORY**

| SI.# | PROJECT NAME                                                                                                                           | JOB                                                             | WORK SITE                          | CLIENT                          | CONTRACTOR | DURATION                                  |
|------|----------------------------------------------------------------------------------------------------------------------------------------|-----------------------------------------------------------------|------------------------------------|---------------------------------|------------|-----------