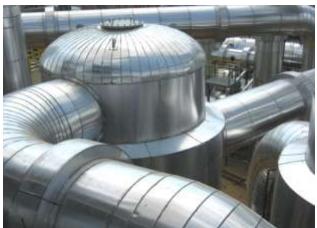

### Standing Seam Panel Insulation System For Storage Tanks

### **COMPARISON BETWEEN CONVENTIONAL INSULATION & STANDING SEAM PANEL**

|    | CONVENTIONAL INSULATION           | STANDING SEAM PANEL SYSTEM                |
|----|-----------------------------------|-------------------------------------------|
| 1  | Scaffolding Required              | No Scaffolding Required                   |
| 2  | More Work Duration On Tank        | Less Duration Of Work On Tank             |
| 3  | Job Safety Risk Is More           | Less Risk                                 |
| 4  | Expensive                         | Less Expensive                            |
| 5  | Maintenance Required              | Maintenance Free                          |
| 6  | Insulation Support Rings Required | No Welded Part On The Shell               |
| 7  | Moisture Entry After Long Use     | Tightly Sealed Seams Avoid Moisture Entry |
| 8  | Less Structural Strength          | Superior In Structural Strength           |
| 9  | May Damage On Heavy Wind          | It Withstand Heavy Wind                   |
| 10 | Less Durability                   | High Durability With Good Performance     |
| 11 | Suitable For Small Tanks          | Suitable For Big Diameter Tanks           |

### STANDING SEAM PANEL TANK INSULATION SYSTEM

@YASREF