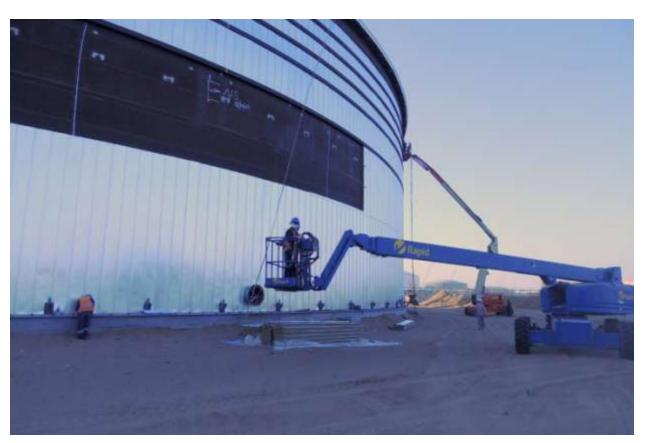

k                                 |
| 4  | Expensive                         | Less Expensive                            |
| 5  | Maintenance Required              | Maintenance Free                          |
| 6  | Insulation Support Rings Required | No Welded Part On The Shell               |
| 7  | Moisture Entry After Long Use     | Tightly Sealed Seams Avoid Moisture Entry |
| 8  | Less Structural Strength          | Superior In Structural Strength           |
| 9  | May Damage On Heavy Wind          | It Withstand Heavy Wind                   |
| 10 | Less Durability                   | High Durability With Good Performance     |
| 11 | Suitable For Small Tanks          | Suitable For Big Diameter Tanks           |

### STANDING SEAM PANEL TANK INSULATION SYSTEM

@YASREF

















### Our Previous Project References & Our Client List

| S.No | PROJECT<br>NAME                                    | WORK SITE                               | CLIENT                              | CONTRACTOR             | DURATION               | No. Of Tanks |
|------|----------------------------------------------------|-----------------------------------------|-------------------------------------|------------------------|------------------------|--------------|
| 1    | Yanbu Export<br>Refinery<br>Project                | YASREF                                  | ARAMCO<br>+<br>SINOPEC              | ENPPI / YANBU<br>STEEL | Oct '13 to<br>may '14  | 4            |
| 2    | SADARA Port &<br>SASREF Tanks<br>Project           | SASREF                                  | ARAMCO<br>+<br