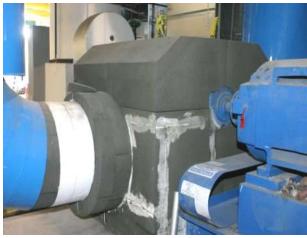

### Standing Seam Panel Insulation System For Storage Tanks

### **COMPARISON BETWEEN CONVENTIONAL INSULATION & STANDING SEAM PANEL**

|    | CONVENTIONAL INSULATION           | STANDING SEAM PANEL SYSTEM                |
|----|-----------------------------------|-------------------------------------------|
| 1  | Scaffolding Required              | No Scaffolding Required                   |
| 2  | More Work Duration On Tank        | Less Duration Of Work On Tank             |
| 3  | Job Safety Risk Is More           | Less Risk                                 |
| 4  | Expensive                         | Less Expensive                            |
| 5  | Maintenance Required              | Maintenance Free                          |
| 6  | Insulation Support Rings Required | No Welded Part On The Shell               |
| 7  | Moisture Entry After Long Use     | Tightly Sealed Seams Avoid Moisture Entry |
| 8  | Less Structural Strength          | Superior In Structural Strength           |
| 9  | May Damage On Heavy Wind          | It Withstand Heavy Wind                   |
| 10 | Less Durability                   | High Durability With Good Performance     |
| 11 | Suitable For Small Tanks          | Suitable For Big Diameter Tanks           |

### STANDING SEAM PANEL TANK INSULATION SYSTEM

@YASREF