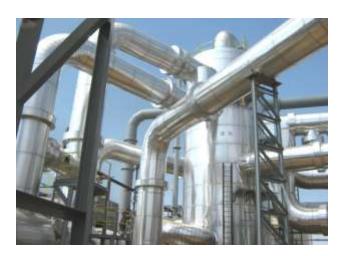

### Standing Seam Panel Insulation System For Storage Tanks

### **COMPARISON BETWEEN CONVENTIONAL INSULATION & STANDING SEAM PANEL**

|    | CONVENTIONAL INSULATION           | STANDING SEAM PANEL SYSTEM                |
|----|-----------------------------------|-------------------------------------------|
| 1  | Scaffolding Required              | No Scaffolding Required                   |
| 2  | More Work Duration On Tank        | Less Duration Of Work On Tank             |
| 3  | Job Safety Risk Is More           | Less Risk                                 |
| 4  | Expensive                         | Less Expensive                            |
| 5  | Maintenance Required              | Maintenance Free                          |
| 6  | Insulation Support Rings Required | No Welded Part On The Shell               |
| 7  | Moisture Entry After Long Use     | Tightly Sealed Seams Avoid Moisture Entry |
| 8  | Less Structural Strength          | Superior In Structural Strength           |
| 9  | May Damage On Heavy Wind          | It Withstand Heavy Wind                   |
| 10 | Less Durability                   | High Durability With Good Performance     |
| 11 | Suitable For Small Tanks          | Suitable For Big Diameter Tanks           |

### STANDING SEAM PANEL TANK INSULATION SYSTEM

@YASREF