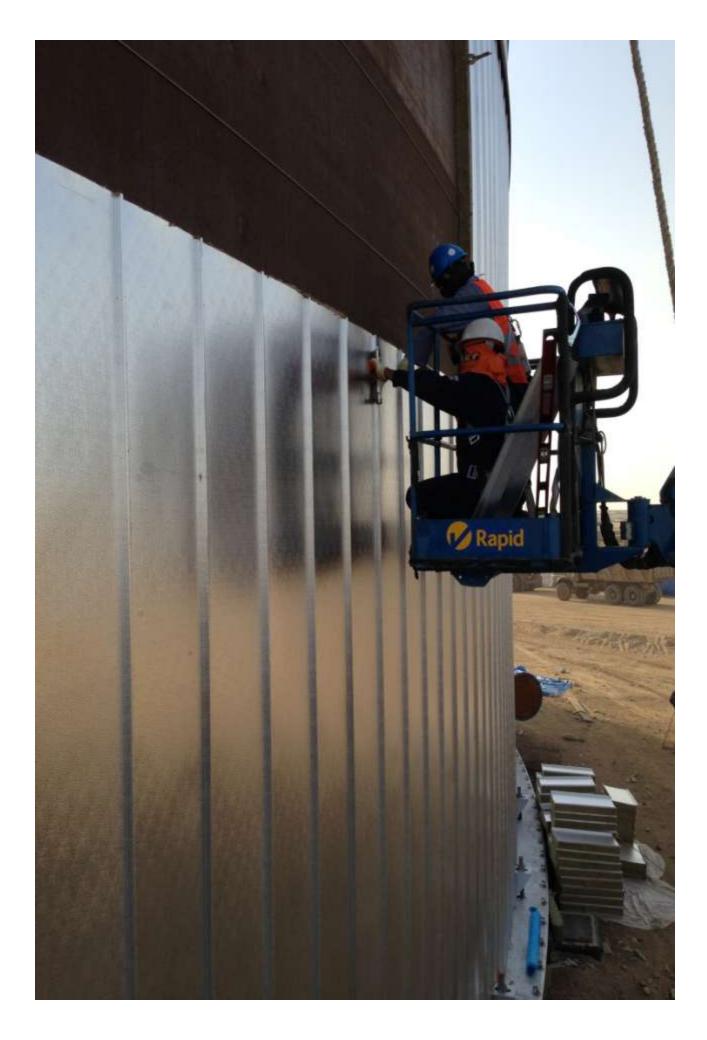

isk                                 |
| 4  | Expensive                         | Less Expensive                            |
| 5  | Maintenance Required              | Maintenance Free                          |
| 6  | Insulation Support Rings Required | No Welded Part On The Shell               |
| 7  | Moisture Entry After Long Use     | Tightly Sealed Seams Avoid Moisture Entry |
| 8  | Less Structural Strength          | Superior In Structural Strength           |
| 9  | May Damage On Heavy Wind          | It Withstand Heavy Wind                   |
| 10 | Less Durability                   | High Durability With Good Performance     |
| 11 | Suitable For Small Tanks          | Suitable For Big Diameter Tanks           |

### STANDING SEAM PANEL TANK INSULATION SYSTEM

@YASREF

















### Our Previous Project References & Our Client List

| S.No | PROJECT<br>NAME                                    | WORK SITE                               | CLIENT                              | CONTRACTOR             | DURATION               | No. Of Tanks |
|------|----------------------------------------------------|-----------------------------------------|-------------------------------------|------------------------|------------------------|--------------|
| 1    | Yanbu Export<br>Refinery<br>Project                | YASREF                                  | ARAMCO<br>+<br>SINOPEC              | ENPPI / YANBU<br>STEEL | Oct '13 to<br>may '14  | 4            |
| 2    | SADARA Port &<br>SASREF Tanks<br>Project           | SASREF                                  | ARAMCO<br>+<