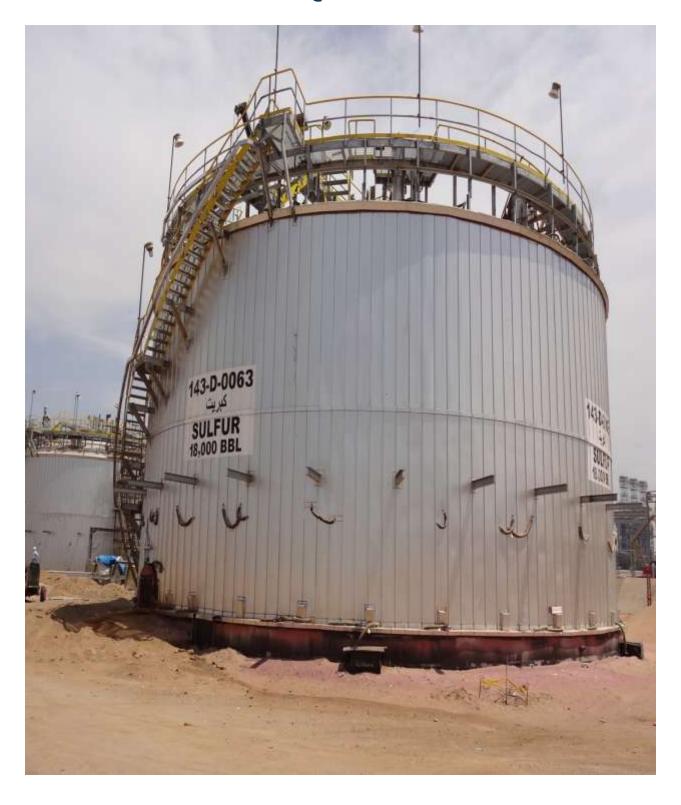

| Less Risk                                 |
| 4  | Expensive                         | Less Expensive                            |
| 5  | Maintenance Required              | Maintenance Free                          |
| 6  | Insulation Support Rings Required | No Welded Part On The Shell               |
| 7  | Moisture Entry After Long Use     | Tightly Sealed Seams Avoid Moisture Entry |
| 8  | Less Structural Strength          | Superior In Structural Strength           |
| 9  | May Damage On Heavy Wind          | It Withstand Heavy Wind                   |
| 10 | Less Durability                   | High Durability With Good Performance     |
| 11 | Suitable For Small Tanks          | Suitable For Big Diameter Tanks           |

### STANDING SEAM PANEL TANK INSULATION SYSTEM

@YASREF

















### Our Previous Project References & Our Client List

| S.No | PROJECT<br>NAME                                    | WORK SITE                               | CLIENT                              | CONTRACTOR             | DURATION               | No. Of Tanks |
|------|----------------------------------------------------|-----------------------------------------|-------------------------------------|------------------------|------------------------|--------------|
| 1    | Yanbu Export<br>Refinery<br>Project                | YASREF                                  | ARAMCO<br>+<br>SINOPEC              | ENPPI / YANBU<br>STEEL | Oct '13 to<br>may '14  | 4            |
| 2    | SADARA Port &<br>SASREF Tanks<br>Project           | SASREF                                  | ARAM