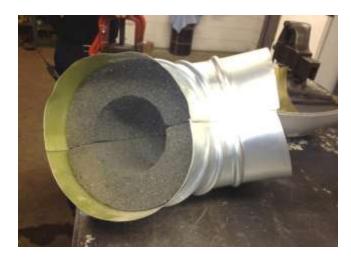

### Standing Seam Panel Insulation System For Storage Tanks

### **COMPARISON BETWEEN CONVENTIONAL INSULATION & STANDING SEAM PANEL**

|    | CONVENTIONAL INSULATION           | STANDING SEAM PANEL SYSTEM                |
|----|-----------------------------------|-------------------------------------------|
| 1  | Scaffolding Required              | No Scaffolding Required                   |
| 2  | More Work Duration On Tank        | Less Duration Of Work On Tank             |
| 3  | Job Safety Risk Is More           | Less Risk                                 |
| 4  | Expensive                         | Less Expensive                            |
| 5  | Maintenance Required              | Maintenance Free                          |
| 6  | Insulation Support Rings Required | No Welded Part On The Shell               |
| 7  | Moisture Entry After Long Use     | Tightly Sealed Seams Avoid Moisture Entry |
| 8  | Less Structural Strength          | Superior In Structural Strength           |
| 9  | May Damage On Heavy Wind          | It Withstand Heavy Wind                   |
| 10 | Less Durability                   | High Durability With Good Performance     |
| 11 | Suitable For Small Tanks          | Suitable For Big Diameter Tanks           |

### STANDING SEAM PANEL TANK INSULATION SYSTEM

@YASREF