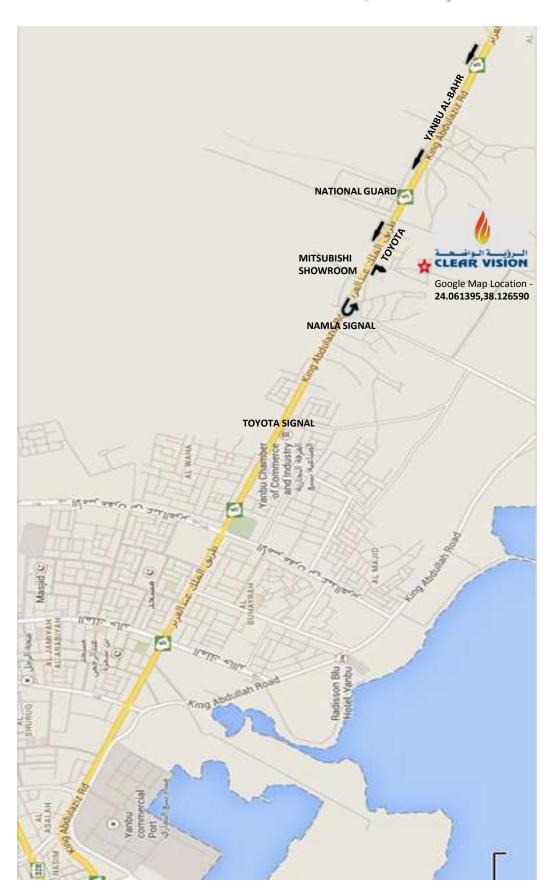

rtificate of Job Completion

Issued To: Clear Vision Establishment, Yanbu

We wish our sincere appreciation to M/s Clear Vision Est., for completing the Pipe insulation job at Yanbu Cement Company in Yanbu under our Purchase Order 0009704 Dtd 20/12/2012. Their performance has successfully met with the project requirements.

Given this on the date: 22-Jan-2013

For Yanbu Steel Company

Gary Destefano Project Manager





# Our Strength, Infra Structure, Fabrication & Erection

# Sheet Fabrication













# Joanglass Fabrication













# Thermal Insulation















# Our Material Storage Yard





# Scaffolding Storage Yard









# Office Interior





# Office Interior





# Office Exterior



# Location Map to Our Facility at Yanbu

# Clear Vision - Facility at Yaubu











**Head Office** PB No. 6329

Dammam 31442

Tel : +966(0) 13 834 0371 Fax : +966(0) 13 833 4594 **Operating Office** 

PB No. 1697

Yanbu Al-Bahr 41911

Tel: +966(0) 14 390 7250 Fax: +966(0) 14 390 7260



**Email:** info@clearvisionarabia.com **Web:** www.clearvisionarabia.com