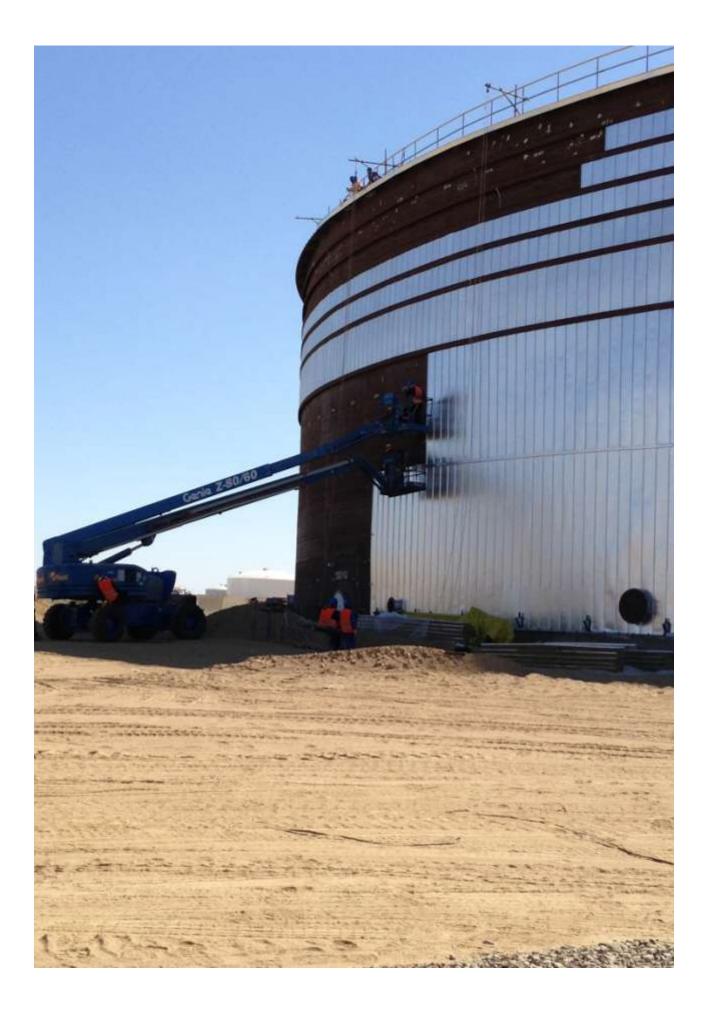

Risk                                 |
| 4  | Expensive                         | Less Expensive                            |
| 5  | Maintenance Required              | Maintenance Free                          |
| 6  | Insulation Support Rings Required | No Welded Part On The Shell               |
| 7  | Moisture Entry After Long Use     | Tightly Sealed Seams Avoid Moisture Entry |
| 8  | Less Structural Strength          | Superior In Structural Strength           |
| 9  | May Damage On Heavy Wind          | It Withstand Heavy Wind                   |
| 10 | Less Durability                   | High Durability With Good Performance     |
| 11 | Suitable For Small Tanks          | Suitable For Big Diameter Tanks           |

### STANDING SEAM PANEL TANK INSULATION SYSTEM

@YASREF

















### Our Previous Project References & Our Client List

| S.No | PROJECT<br>NAME                                    | WORK SITE                               | CLIENT                              | CONTRACTOR             | DURATION               | No. Of Tanks |
|------|----------------------------------------------------|-----------------------------------------|-------------------------------------|------------------------|------------------------|--------------|
| 1    | Yanbu Export<br>Refinery<br>Project                | YASREF                                  | ARAMCO<br>+<br>SINOPEC              | ENPPI / YANBU<br>STEEL | Oct '13 to<br>may '14  | 4            |
| 2    | SADARA Port &<br>SASREF Tanks<br>Project           | SASREF                                  | ARAMCO<br>