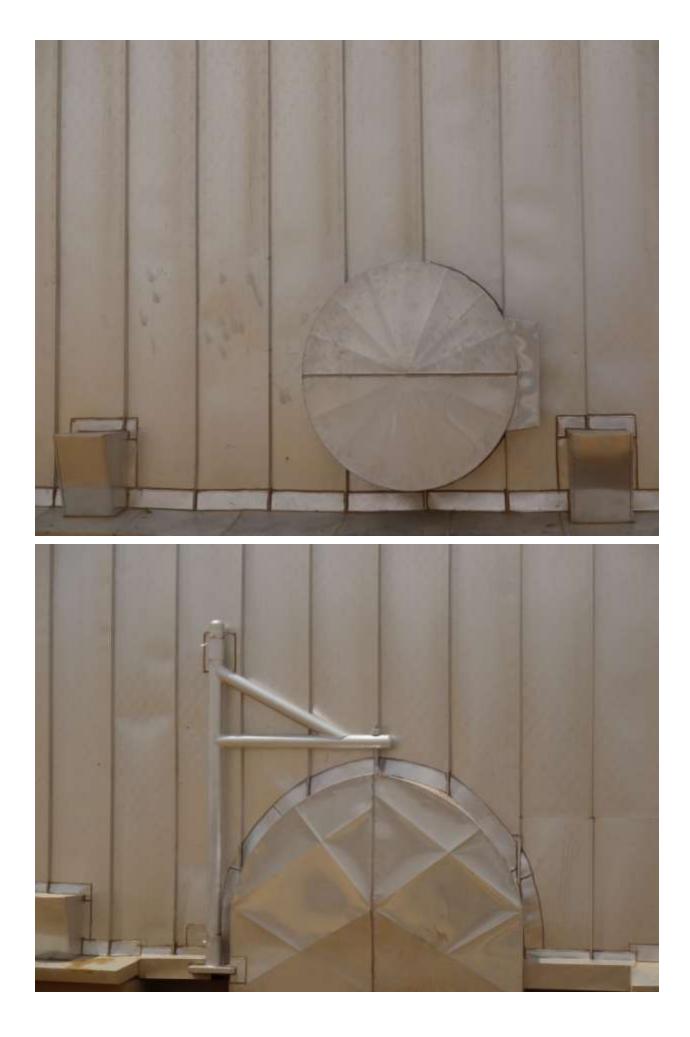

### **COMPARISON BETWEEN CONVENTIONAL INSULATION & STANDING SEAM PANEL**

|    | CONVENTIONAL INSULATION           | STANDING SEAM PANEL SYSTEM                |
|----|-----------------------------------|-------------------------------------------|
| 1  | Scaffolding Required              | No Scaffolding Required                   |
| 2  | More Work Duration On Tank        | Less Duration Of Work On Tank             |
| 3  | Job Safety Risk Is More           | Less Risk                                 |
| 4  | Expensive                         | Less Expensive                            |
| 5  | Maintenance Required              | Maintenance Free                          |
| 6  | Insulation Support Rings Required | No Welded Part On The Shell               |
| 7  | Moisture Entry After Long Use     | Tightly Sealed Seams Avoid Moisture Entry |
| 8  | Less Structural Strength          | Superior In Structural Strength           |
| 9  | May Damage On Heavy Wind          | It Withstand Heavy Wind                   |
| 10 | Less Durability                   | High Durability With Good Performance     |
| 11 | Suitable For Small Tanks          | Suitable For Big Diameter Tanks           |