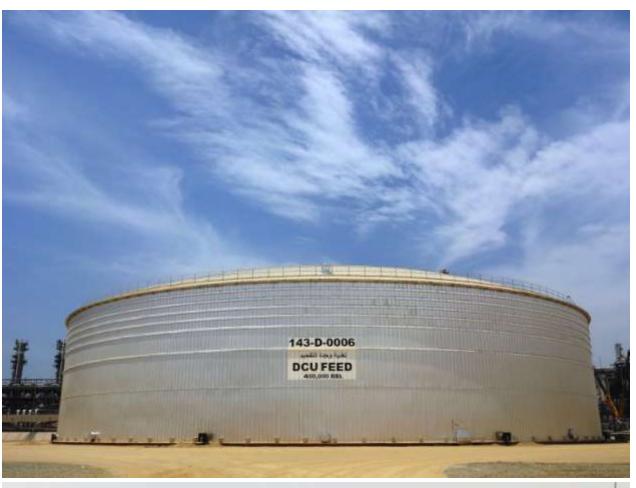

Less Risk                                 |
| 4  | Expensive                         | Less Expensive                            |
| 5  | Maintenance Required              | Maintenance Free                          |
| 6  | Insulation Support Rings Required | No Welded Part On The Shell               |
| 7  | Moisture Entry After Long Use     | Tightly Sealed Seams Avoid Moisture Entry |
| 8  | Less Structural Strength          | Superior In Structural Strength           |
| 9  | May Damage On Heavy Wind          | It Withstand Heavy Wind                   |
| 10 | Less Durability                   | High Durability With Good Performance     |
| 11 | Suitable For Small Tanks          | Suitable For Big Diameter Tanks           |

### STANDING SEAM PANEL TANK INSULATION SYSTEM

@YASREF

















### Our Previous Project References & Our Client List

| S.No | PROJECT<br>NAME                                    | WORK SITE                               | CLIENT                              | CONTRACTOR             | DURATION               | No. Of Tanks |
|------|----------------------------------------------------|-----------------------------------------|-------------------------------------|------------------------|------------------------|--------------|
| 1    | Yanbu Export<br>Refinery<br>Project                | YASREF                                  | ARAMCO<br>+<br>SINOPEC              | ENPPI / YANBU<br>STEEL | Oct '13 to<br>may '14  | 4            |
| 2    | SADARA Port &<br>SASREF Tanks<br>Project           | SASREF                                  | ARAMCO