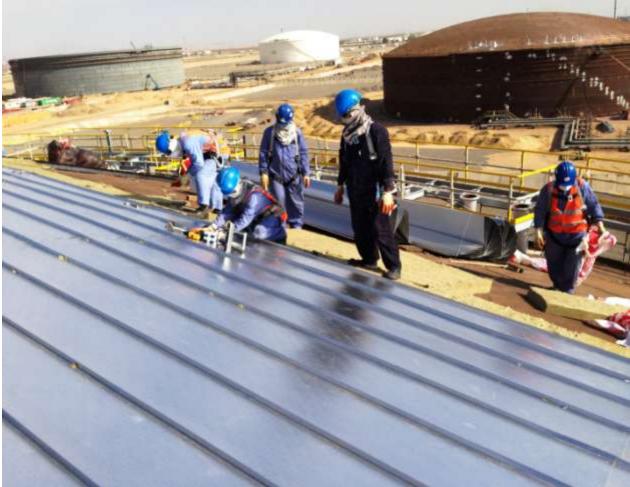

ss Risk                                 |
| 4  | Expensive                         | Less Expensive                            |
| 5  | Maintenance Required              | Maintenance Free                          |
| 6  | Insulation Support Rings Required | No Welded Part On The Shell               |
| 7  | Moisture Entry After Long Use     | Tightly Sealed Seams Avoid Moisture Entry |
| 8  | Less Structural Strength          | Superior In Structural Strength           |
| 9  | May Damage On Heavy Wind          | It Withstand Heavy Wind                   |
| 10 | Less Durability                   | High Durability With Good Performance     |
| 11 | Suitable For Small Tanks          | Suitable For Big Diameter Tanks           |

### STANDING SEAM PANEL TANK INSULATION SYSTEM

@YASREF

















### Our Previous Project References & Our Client List

| S.No | PROJECT<br>NAME                                    | WORK SITE                               | CLIENT                              | CONTRACTOR             | DURATION               | No. Of Tanks |
|------|----------------------------------------------------|-----------------------------------------|-------------------------------------|------------------------|------------------------|--------------|
| 1    | Yanbu Export<br>Refinery<br>Project                | YASREF                                  | ARAMCO<br>+<br>SINOPEC              | ENPPI / YANBU<br>STEEL | Oct '13 to<br>may '14  | 4            |
| 2    | SADARA Port &<br>SASREF Tanks<br>Project           | SASREF                                  | ARAMCO<b